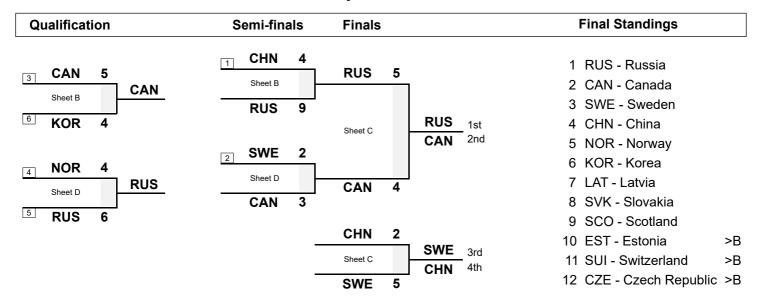

## **Play-offs Bracket**

The teams ranked 1st and 2nd get a bye to the semi-finals. The teams ranked 3rd to 6th play in qualification games (3 v 6 and 4 v 5). The winners of those qualification games advance to the semi-finals, with the 1st ranked team playing the lowest ranked winner and the 2nd ranked team playing the other team.

Legend: >B To B-Division

LSFE(\*) Last Stone First End